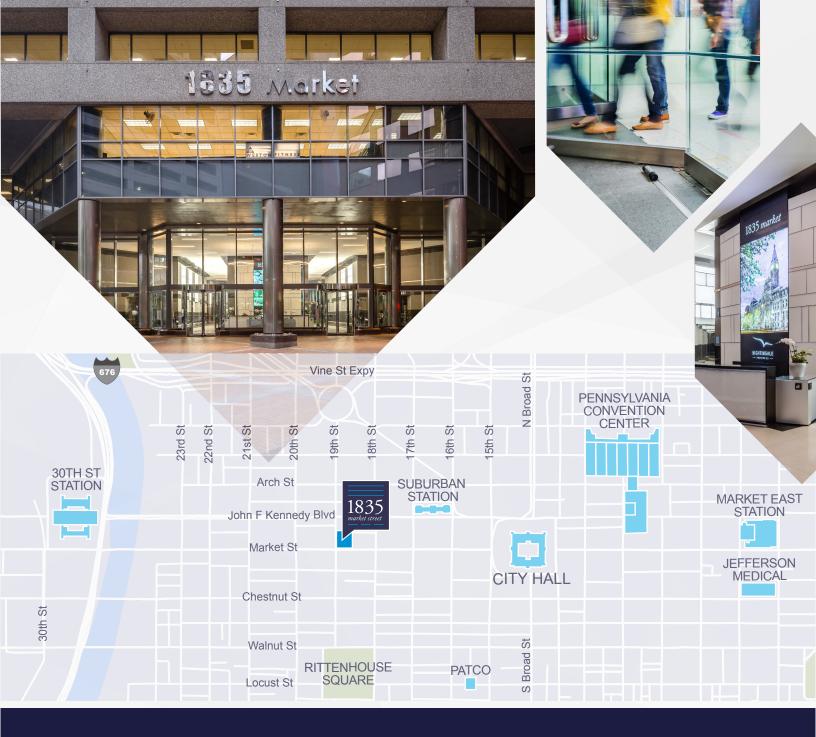

## FEATURES

- Prime location at 1800 block of Market Street
- Fully renovated lobby, digital kiosk, elevator cabs and systems, common area hallways and restrooms
- 686,503 SF, 29 story Class A Office
- LEED Silver Certified, Energy Star rated
- Efficient modern mechanical systems
- 24/7 building access and security
- On-site management office and conference facility on 17th floor
- On-Site banking, lobby shop, and Planet Fitness
- On-Site tenant only parking garage with 72 reserved spaces and 102 valet spaces
- Proximity to Local Walnut Street and Rittenhouse Square shopping, restaurants, and hotels