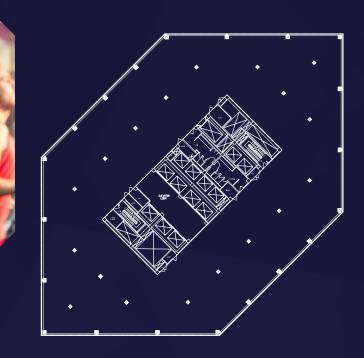

# **EFFICIENT FLOOR PLATES**

26,313 SF/Floor

Maximum perimeter window line

Suites range from 2,000-45,000 SF